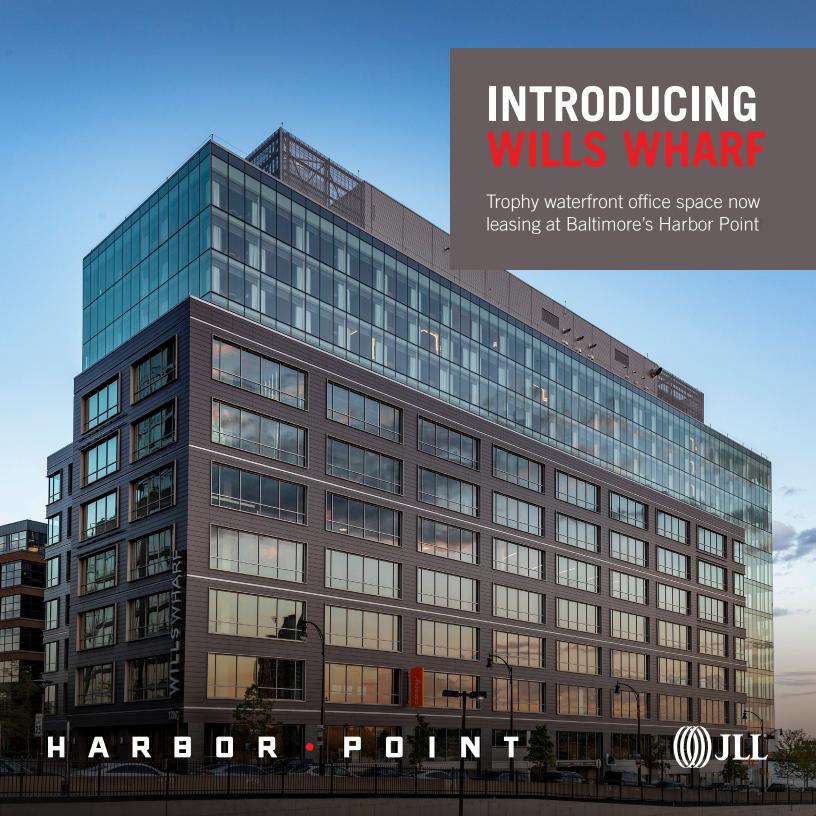

## **HIGHLIGHTS**

Positioned at the gateway to Baltimore's Inner Harbor, Wills Wharf is a mixed-use building, offering more than 330,000 SF of premiere office and hotel space, all while providing stunning waterfront views.

- 236,000 SF Class A office space
- 156 hotel rooms (Canopy by Hilton)
- LEED® Silver core and shell
- Unparalleled waterfront views
- Neighborhood setting
- Proximity to amenities and open spaces
- Flexible floorplates designed for productivity and efficiency
- \$10.2 million in estimated enterprise zone credits