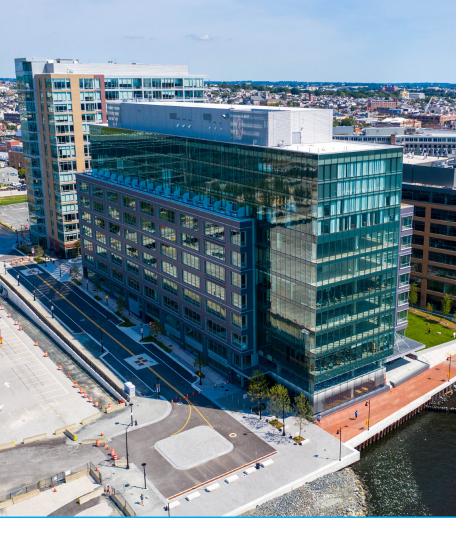

## **HIGHLIGHTS**

Positioned at the gateway to Baltimore's Inner Harbor, Wills Wharf is a mixed-use building, offering more than 330,000 SF of premiere office and hotel space, all while providing stunning waterfront views.