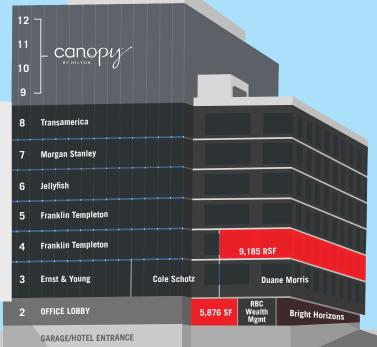

## WILLS WHARF & NEIGHBORING CORPORATE TENANTS

Wealth Management

Constellation.

Morgan Stanley

EY

Harbor Point is Baltimore's next great waterfront neighborhood. The 27-acre site seamlessly blends office, retail, residences, hotels, and an unprecedented amount of green space into a dynamic new extension of the city.